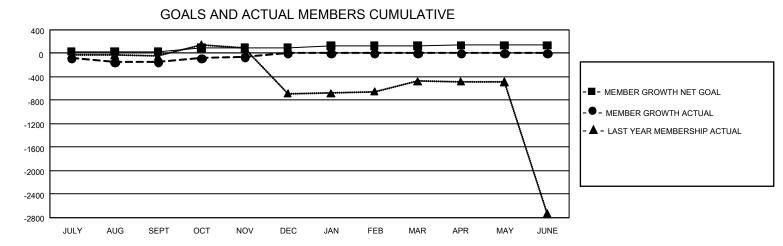

## GAT MONTHLY MEMBERSHIP PROGRESS REPORT Resul

GMT Constitutional Area 6 - S, Group B

REPORT DOES NOT INCLUDE CLUBS IN UNDISTRICTED AREAS.

| Clubs                 |               |           |               | Members               |                         |                         |                                                    |
|-----------------------|---------------|-----------|---------------|-----------------------|-------------------------|-------------------------|----------------------------------------------------|
| RESULTS FOR 2023-2024 |               |           |               | RESULTS FOR 2023-2024 |                         |                         |                                                    |
| QUARTER               | NEW CLUB GOAL | NEW CLUBS | DROPPED CLUBS | QUARTER               | IBER GROWTH NET<br>GOAL | MEMBER GROWTH<br>ACTUAL | DROPPED MEMBERS<br>ACTUAL (including<br>transfers) |
| JULY/AUG/SEPT         | 0             | 3         | 13            | JULY/AUG/SEPT         | 30                      | 406                     | 458                                                |
| OCT/NOV/DEC           | 6             | 2         | 7             | OCT/NOV/DEC           | 60                      | 258                     | 130                                                |
| JAN/FEB/MAR           | 6             | 0         | 0             | JAN/FEB/MAR           | 35                      | 0                       | 0                                                  |
| APR/MAY/JUNE          | 0             | 0         | 0             | APR/MAY/JUNE          | 15                      | 0                       | 0                                                  |