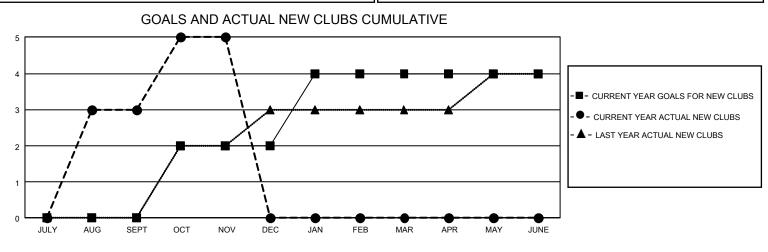

## GAT MONTHLY MEMBERSHIP PROGRESS REPORT Resul

GMT Constitutional Area 6 - S, Group B

REPORT DOES NOT INCLUDE CLUBS IN UNDISTRICTED AREAS.

| Clubs                 |               |           |               | Members               |                         |                         |                                                    |
|-----------------------|---------------|-----------|---------------|-----------------------|-------------------------|-------------------------|----------------------------------------------------|
| RESULTS FOR 2023-2024 |               |           |               | RESULTS FOR 2023-2024 |                         |                         |                                                    |
| QUARTER               | NEW CLUB GOAL | NEW CLUBS | DROPPED CLUBS | QUARTER               | IBER GROWTH NET<br>GOAL | MEMBER GROWTH<br>ACTUAL | DROPPED MEMBERS<br>ACTUAL (including<br>transfers) |
| JULY/AUG/SEPT         | 0             | 3         | 13            | JULY/AUG/SEPT         | 30                      | 406                     | 458                                                |
| OCT/NOV/DEC           | 6             | 2         | 7             | OCT/NOV/DEC           | 60                      | 258                     | 130                                                |
| JAN/FEB/MAR           | 6             | 0         | 0             | JAN/FEB/MAR           | 35                      | 0                       | 0                                                  |
| APR/MAY/JUNE          | 0             | 0         | 0             | APR/MAY/JUNE          | 15                      | 0                       | 0                                                  |